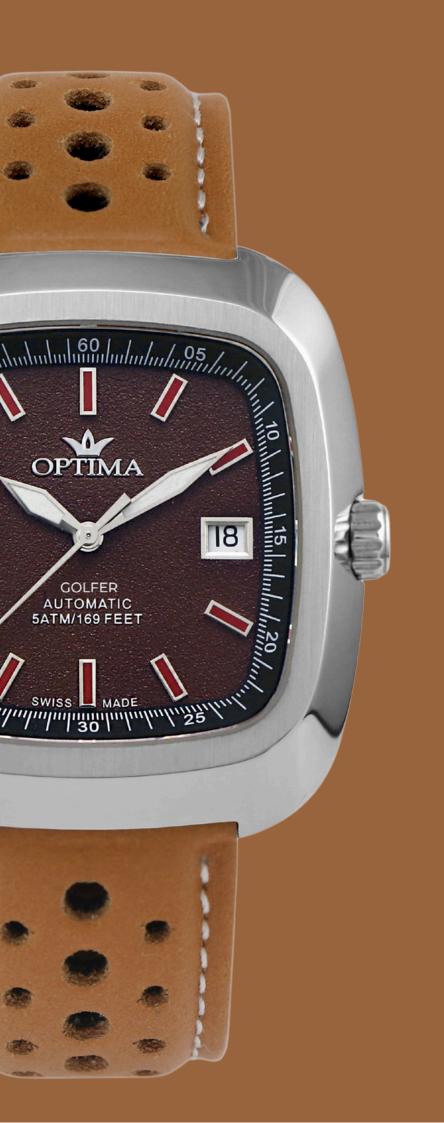

#### Optima is a brand that embodies,

the very essence of watchmaking innovation. By combining cutting-edge technology with premium materials, it offers timepieces that are as captivating for their performance as for their originality.

Optima stands out with a decidedly modern design and a constant attention to detail. Each model is crafted to provide a unique experience, blending comfort and precision.

The brand appeals to a discerning clientele, seeking timepieces that combine functionality, style, and the latest technology.