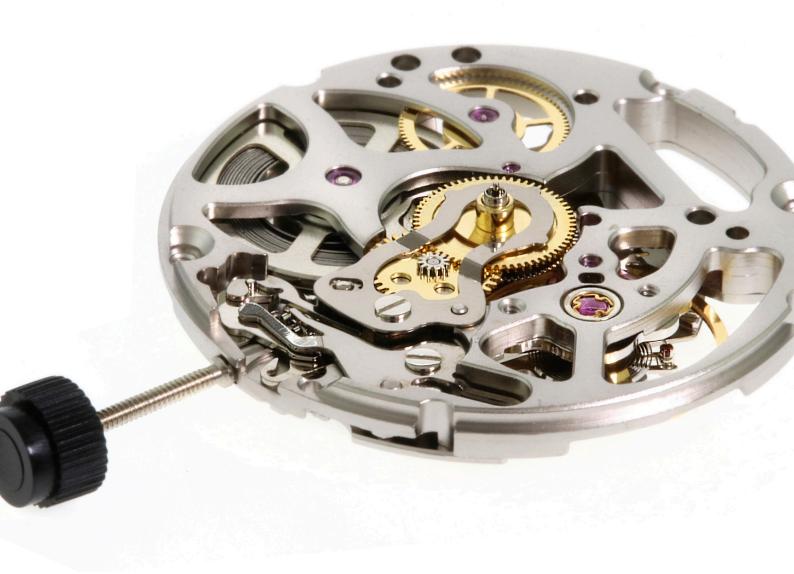

### Innovation in the Service of Time

In 2023, the RIBA WATCH Group reached a symbolic milestone by unveiling the RW24 movement, entirely conceived and manufactured in-house. This achievement marked its transformation from an assembler to a true watch manufacture. More than a technical feat, this movement is a tangible expression of a clear ambition: to master time – in every sense of the word.