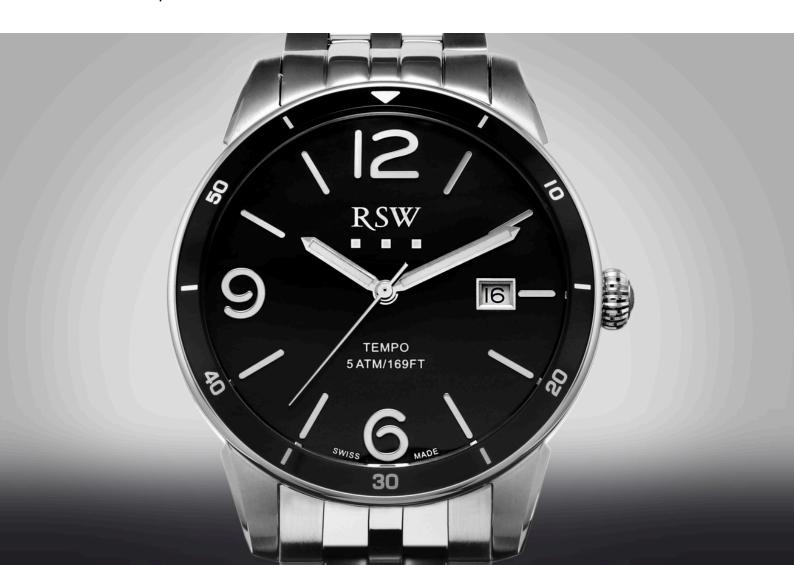

#### RSW, short for "RAMA Swiss Watches",

is an innovative and avant-garde brand that stands out for its bold designs and use of cutting-edge technology. Founded on the idea of reinventing traditional watchmaking, RSW offers timepieces that are both functional and visually striking, tailored for modern men and women.

Its signature? A style that blends elegance with sportiness, with meticulous attention to finishing and horological precision. RSW collections are synonymous with sophistication and a relentless pursuit of perfection.