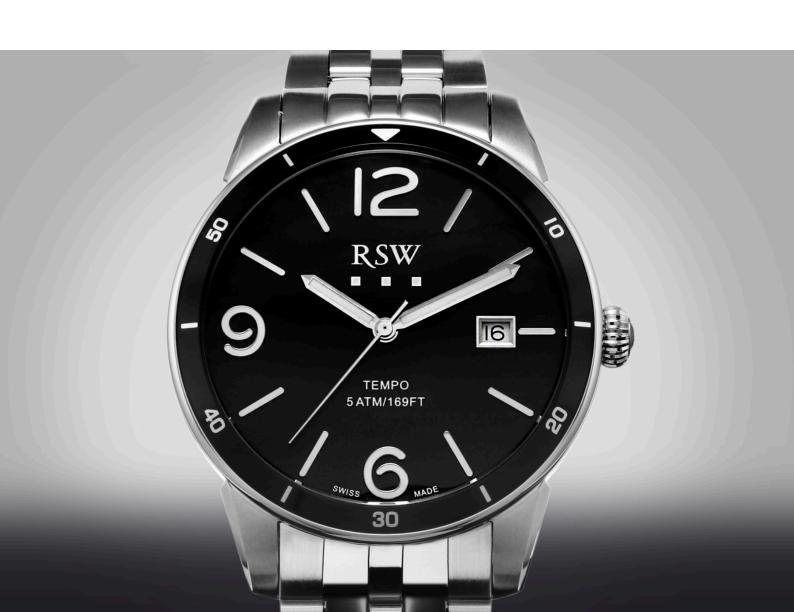

#### RSW, short for "RAMA Swiss Watches",

is an innovative and avant-garde brand that stands out for its bold designs and use of cutting-edge technology. Founded on the idea of reinventing traditional watchmaking, RSW offers timepieces that are both functional and visually striking, tailored for modern men and women.

Its signature? A style that blends elegance with sportiness, with meticulous attention to finishing and horological precision. RSW collections are synonymous with sophistication and a relentless pursuit of perfection.